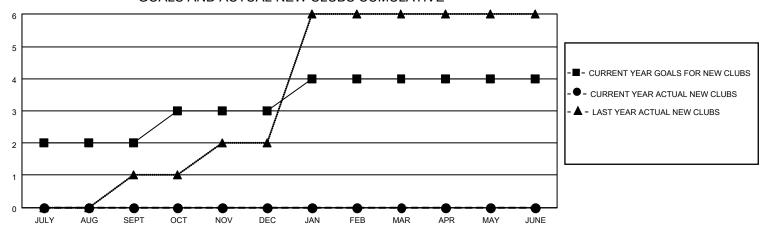

## MONTHLY MEMBERSHIP PROGRESS REPORT

LOCATION INDIA District 322 D Results as of: 8/31/2022

| Clubs                 |               |           |               | Members               |                        |                         |                                                    |
|-----------------------|---------------|-----------|---------------|-----------------------|------------------------|-------------------------|----------------------------------------------------|
| RESULTS FOR 2022-2023 |               |           |               | RESULTS FOR 2022-2023 |                        |                         |                                                    |
| QUARTER               | NEW CLUB GOAL | NEW CLUBS | DROPPED CLUBS | QUARTER MEME          | BER GROWTH NET<br>GOAL | MEMBER GROWTH<br>ACTUAL | DROPPED<br>MEMBERS ACTUAL<br>(including transfers) |
| JULY/AUG/SEPT         | 2             | 0         | 1             | JULY/AUG/SEPT         | 150                    | 65                      | 37                                                 |
| OCT/NOV/DEC           | 1             | 0         | 0             | OCT/NOV/DEC           | 100                    | 0                       | 0                                                  |
| JAN/FEB/MAR           | 1             | 0         | 0             | JAN/FEB/MAR           | 100                    | 0                       | 0                                                  |
| APR/MAY/JUNE          | 0             | 0         | 0             | APR/MAY/JUNE          | 50                     | 0                       | 0                                                  |

## GOALS AND ACTUAL NEW CLUBS CUMULATIVE

| <b>-</b> | MEMBER | GROWTH | NET | GOAL |
|----------|--------|--------|-----|------|
|          |        |        |     |      |

- MEMBER GROWTH ACTUAL

▲ - LAST YEAR MEMBERSHIP ACTUAL