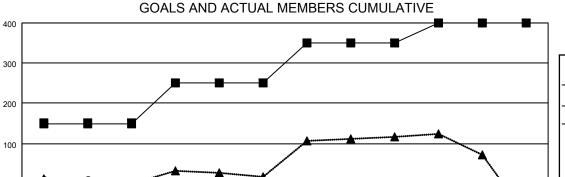

## MONTHLY MEMBERSHIP PROGRESS REPORT

LOCATION INDIA District 322 D Results as of: 8/31/2022

| Clubs                 |               |           |               | Members               |                        |                         |                                                    |
|-----------------------|---------------|-----------|---------------|-----------------------|------------------------|-------------------------|----------------------------------------------------|
| RESULTS FOR 2022-2023 |               |           |               | RESULTS FOR 2022-2023 |                        |                         |                                                    |
| QUARTER               | NEW CLUB GOAL | NEW CLUBS | DROPPED CLUBS | QUARTER MEME          | BER GROWTH NET<br>GOAL | MEMBER GROWTH<br>ACTUAL | DROPPED<br>MEMBERS ACTUAL<br>(including transfers) |
| JULY/AUG/SEPT         | 2             | 0         | 1             | JULY/AUG/SEPT         | 150                    | 65                      | 37                                                 |
| OCT/NOV/DEC           | 1             | 0         | 0             | OCT/NOV/DEC           | 100                    | 0                       | 0                                                  |
| JAN/FEB/MAR           | 1             | 0         | 0             | JAN/FEB/MAR           | 100                    | 0                       | 0                                                  |
| APR/MAY/JUNE          | 0             | 0         | 0             | APR/MAY/JUNE          | 50                     | 0                       | 0                                                  |